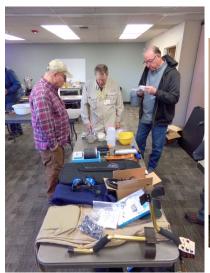

# No-hunt Clinic and Sale by Linda Kibbler

The January 12th clinic for metal detecting hunt held at the Clements Center was quite fun . There were about 30 participants who were there to ask questions about different equipment. Others brought equipment to sell. We gained one new member and a potential for a second new member. It was a successful hunt alternative for a cold January day.