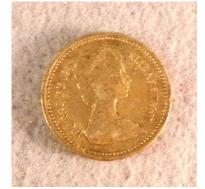

### **GOLD - Mary Sable**

### **Tungsten Gold Ring**

"Tungsten Gold - C" recovered from frozen ground in Denver park about 2" deep.
Whites XLT with standard coil.