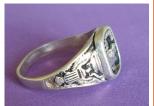

### **GOLD - Mary Sable**

### **Tungsten Gold Ring**

"Tungsten Gold - C" recovered from frozen ground in Denver park about 2" deep.
Whites XLT with standard coil.