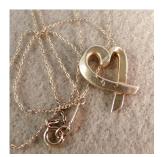

### **JEWELRY - Norm Ruggles**

### Tiffany & Co Heart 0.925 Neckless

Found at elementary school in central Denver, while returning to car; last find of the day. XP Deus with DD coil.