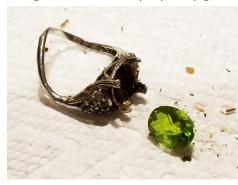

### THE PREZ SEZ

by Chris Davis

February, 2020

Hopefully, detecting conditions in February will be a bit better than we had in January. The 20 degree mornings kept much of the ground frozen. Digging in frozen ground is kind o' tough for us lightweights. I walked by a pretty good number of quarter signals just too deep to get at. I did go out to a

tot lot and dug up (actually, chipped out) a nice silver ring with pretty green stone (same color as my teeth). Well, it would have been nice if I had got it out of the ground in one piece. The ring was bent, big time, and the stone was knocked loose. I was able to bend it back and reset the stone and, surprisingly, it does not look too bad.