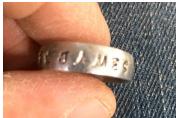

was still frozen. Never-the-less, just like we had good sense, / or 8 of made a run anyway.

After a great breakfast, we headed over to Ruby Hill Park to give the snow sledding slopes a try. Some of the south facing slopes were thawed out enough to dig. Bruce M., on his very first target, dug and uncovered a vey nice silver ring. The ring had a military-type eagle on each side, and "Secundaria" on the front. Of course,

"Secundaria" in Spanish means "High School". It appears to be a female high school ring. Excellent find!

Bruce's ring was pretty much our best find. We picked up a number of other items. Mike M. picked up a pair of sunglasses, a pendant and a foreign coin. Cindy B. got a broken ring. Roy N. and Jeff M. found wheat-ear pennies. I dug up a broken whistle. Jeff and I did best on change. Jeff had \$6.07, while I ended up with \$6.45.