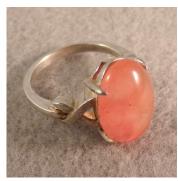

### **GOLD - Mary Sable**

### **Tungsten Gold Ring**

"Tungsten Gold - C" recovered from frozen ground in Denver park about 2" deep.
Whites XLT with standard coil.