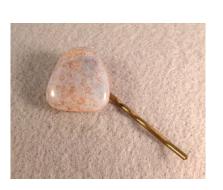

### **GOLD - Mary Sable**

### **Tungsten Gold Ring**

"Tungsten Gold - C" recovered from frozen ground in Denver park about 2" deep.
Whites XLT with standard coil.