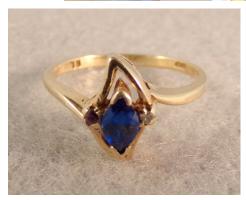

### **GOLD - Mary Sable**

### **Tungsten Gold Ring**

"Tungsten Gold - C" recovered from frozen ground in Denver park about 2" deep.
Whites XLT with standard coil.