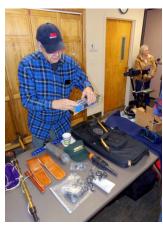

# No-hunt Clinic and Sale by Linda Kibbler

The January 12th clinic for metal detecting hunt held at the Clements Center was quite fun . There were about 30 participants who were there to ask questions about different equipment. Others brought equipment to sell. We gained one new member and a potential for a second new member. It was a successful hunt alternative for a cold January day.