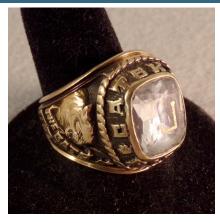

### **GOLD - Mary Sable**

### **Tungsten Gold Ring**

"Tungsten Gold - C" recovered from frozen ground in Denver park about 2" deep.
Whites XLT with standard coil.